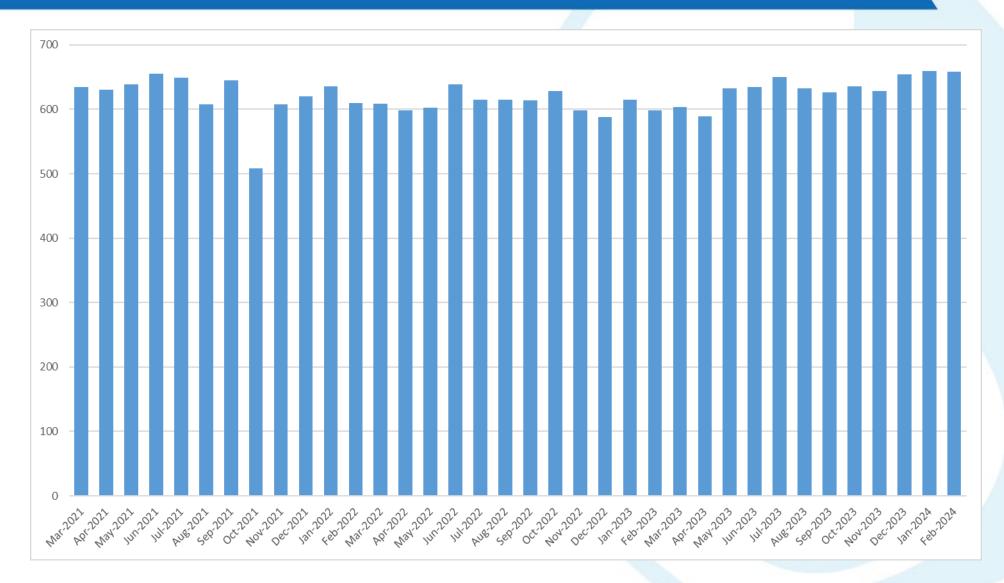

### Empire Connector South to North

### Empire Connector South to North

Average Daily Scheduled by Month (MDth)