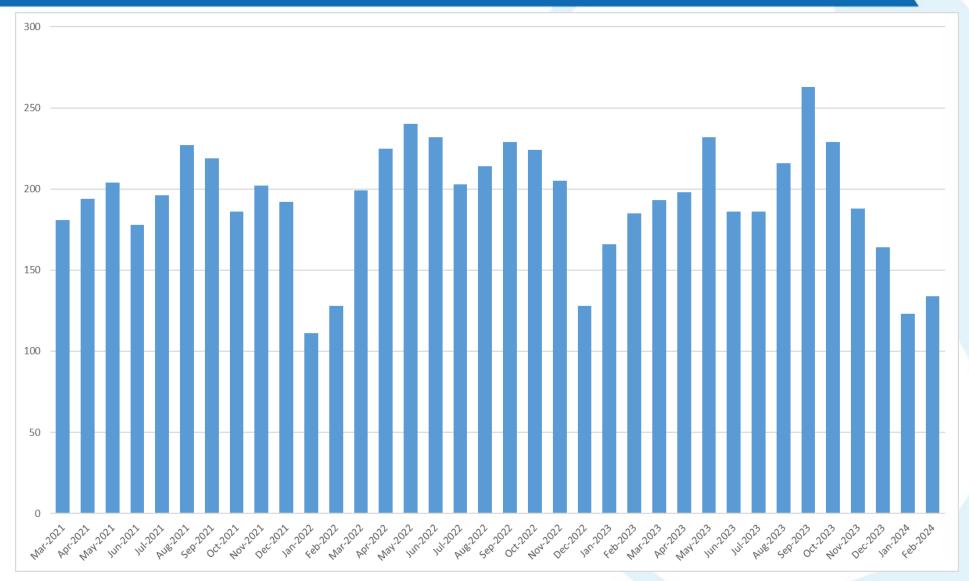

### Empire Connector South to North

### Empire Connector South to North

Average Daily Scheduled by Month (MDth)