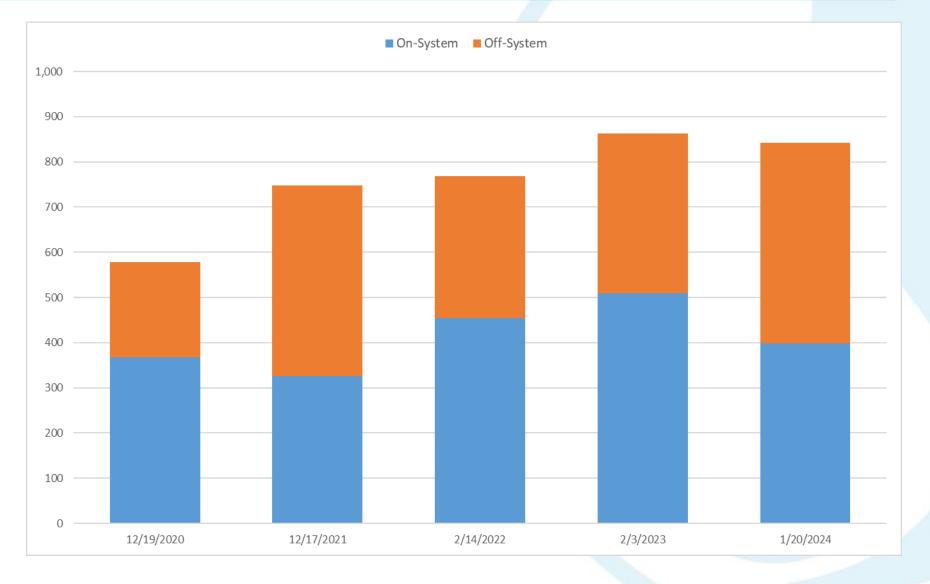

g Enhancements                                  | Pipeline Upgrades          | Summer 2024           | Summer 2024         | 14                                  | Empire Mainline to<br>Wheatfield Station | Physical deliveries to Wheatfield (012003015)<br>will be unavailable                                                               | None                             |
| EMP12 ILI - Mainline to Wheatfield<br>Station               | Inline Inspection          | September 2024        | October 2024        | 0                                   | Empire Mainline to<br>Wheatfield Station | None                                                                                                                               | None                             |

# Empire Peak Day Deliveries (MDth)



#### \*1/20/2024 based on preliminary data

### Empire Connector South to North



### Empire Connector South to North



Average Daily Scheduled by Month (MDth)

# Chippawa: Net Delivery to TC Energy



## Chippawa: Net Delivery to TC Energy



Average Daily Net Scheduled Deliveries (-Receipts) by Month (MDth)