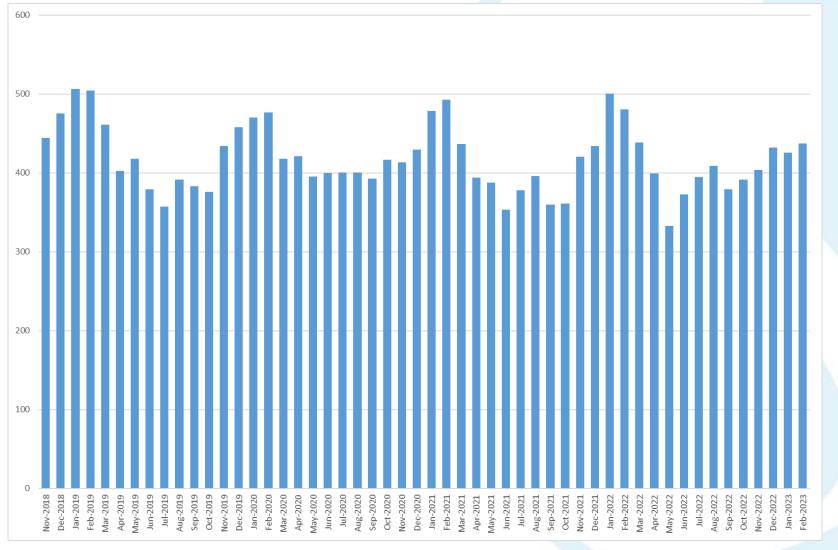

# NFGSC Line N South to North

#### NFGSC Line N South to North

Average Daily Scheduled by Month (MDth)