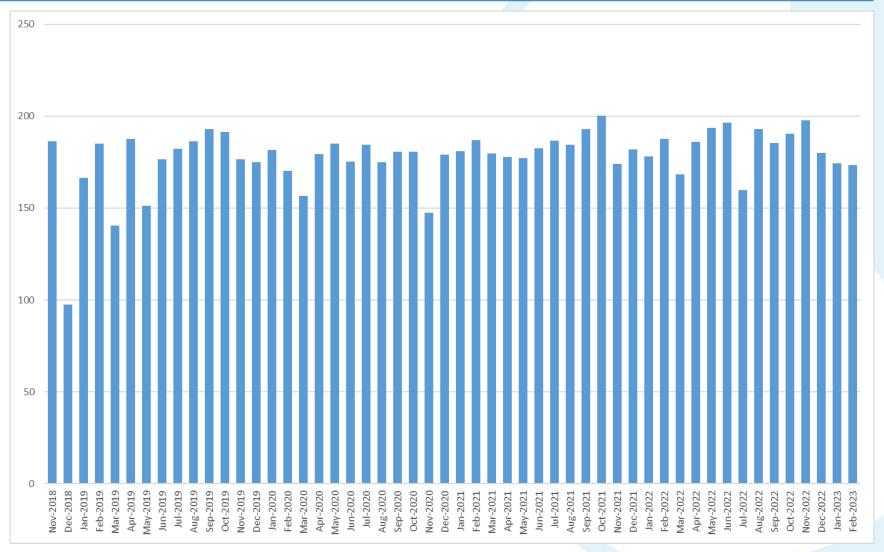

EAST)<br>capacity reduced to 0. Project <b>will not overlap</b> with<br>Hartzfelt/ EE16 work | Non-Firm                         |
| NM44NY ILI                         | Integrity Assessment              | TBD               | TBD               | TBD                                 | Line NM44NY                              | No scheduling impact expected                                                                                                        | None                             |

3

# NFGSC Peak Day Deliveries (MDth)



\*2/3/2023 based on preliminary data

# NFGSC Top Gas Storage Inventory (MMCF)



#### NFGSC Line X South to North



#### NFGSC Line X South to North



Average Daily Scheduled by Month (MDth)

# NFGSC Line N South to North



#### NFGSC Line N South to North



Average Daily Scheduled by Month (MDth)