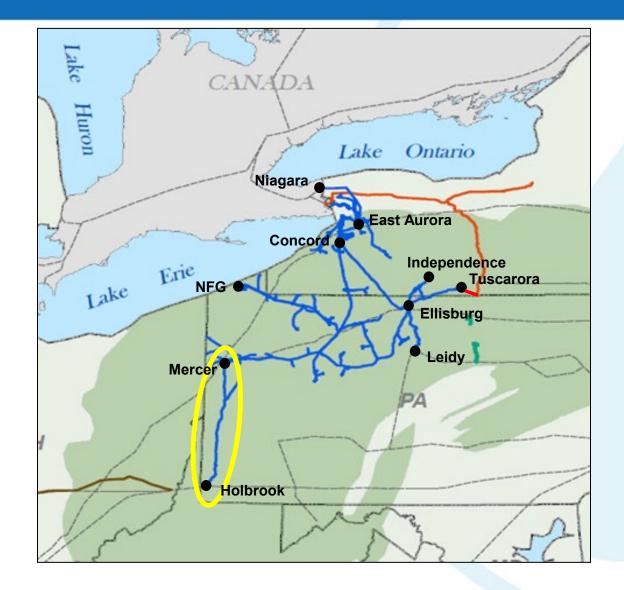

#### 2023 Construction & Maintenance Schedule

Effective Date: 1/18/2023

| Project                                                        | Description                                       | Start Date     | End Date       | Estimated Outage<br>Duration (Days) | Location                                  | Impact                                                                                                          | Expected Service<br>Level Impact |
|----------------------------------------------------------------|---------------------------------------------------|----------------|----------------|-------------------------------------|-------------------------------------------|-----------------------------------------------------------------------------------------------------------------|----------------------------------|
| Mercer Station Maintenance                                     | Compressor Station<br>Maintenance                 | February 2023  | February 2023  | 9                                   | Mercer Compressor Station                 | No scheduling impact expected                                                                                   | None                             |
| Tamarack Station Upgrades                                      | Compressor Station<br>Upgrades                    | February 2023  | February 2023  | TBD                                 | Tamarack Compressor<br>Station            | No scheduling impact expected                                                                                   | None                             |
| Hartzfelt Mountain Station & Line<br>EE16 Pigging Improvements | Station Modernization /<br>Facility Modificaitons | 4/1/2023       | 6/1/2023       | 61                                  | Hartzfelt Mountain Station /<br>Line EE16 | Hartzfelt (633863) receipts and deliveries unavailable.<br>Project <b>will overlap</b> with spring rock testing | Non-Firm                         |
| Limestone Storage - Spring Rock<br>Test                        | Storage Maintenance                               | Mid-April 2023 | Mid-April 2023 | 9                                   | Limestone Storage                         | Limestone High Pressure East (LIMESTONE EAST)<br>capacity reduced to 0                                          | Non-Firm                         |
| Line C49S Trevett Road                                         | Pipeline Replacements                             | 4/1/2023       | 5/15/2023      | 44                                  | Colden Storage                            | No scheduling impact expected                                                                                   | None                             |
| Line YM224/YM50/XS ILI                                         | Integrity Assessment                              | 4/3/2023       | 4/13/2023      | 7                                   | Line X                                    | Concord S to N capacity restriction. Reference Critcal<br>Notice 925680                                         | Firm                             |
| C45S Replacement                                               | Pipeline Replacements                             | 4/10/2023      | 6/2/2023       | 53                                  | Colden Storage                            | No scheduling impact expected                                                                                   | None                             |
| S42S ILI                                                       | Integrity Assessment                              | April 2023     | April 2023     | 2                                   | Summit Storage                            | No scheduling impact expected                                                                                   | None                             |
| VD/S57S/S52S ILI                                               | Integrity Assessment                              | April 2023     | April 2023     | 3                                   | VD / S57S / S52S                          | No scheduling impact expected                                                                                   | None                             |
| KNYN MAOP Re-Confirmation<br>Pressure Test(s)                  | Integrity Assessment                              | 5/8/2023       | 5/26/2023      | 18                                  | Line KNYN                                 | No scheduling impact expected                                                                                   | None                             |
| Hinsdale Station Maintenance                                   | Compressor Station<br>Maintenance                 | May 2023       | May 2023       | 5                                   | Hinsdale Compressor Station               | Concord S to N constraint limited to primary only for several days                                              | Non-Firm                         |
| Z20 Replacement                                                | Pipeline Replacements                             | 6/1/2023       | 10/1/2023      | 122                                 | Line Z20                                  | Tuscarora receipt and delivery capacity reduced to 0                                                            | Non-Firm                         |
| TNY Thruway HDD                                                | Pipeline Replacements                             | Summer 2023    | Summer 2023    | TBD                                 | Line TNY                                  | No scheduling impact expected                                                                                   | None                             |

#### 2023 Construction & Maintenance Schedule

Effective Date: 1/18/2023

| Project                            | Description                       | Start Date        | End Date          | Estimated Outage<br>Duration (Days) | Location                                 | Impact                                                                                                                               | Expected Service<br>Level Impact |
|------------------------------------|-----------------------------------|-------------------|-------------------|-------------------------------------|------------------------------------------|--------------------------------------------------------------------------------------------------------------------------------------|----------------------------------|
| SNY - 2023                         | Pipeline Replacements             | Summer 2023       | Summer 2023       | TBD                                 | Line S, Zoar Storage,<br>Concord Station | Concord S to N capacity restriction for several days                                                                                 | Firm                             |
| NM44PA Replacement Project         | Pipeline Replacements             | Summer 2023       | Summer 2023       | 5                                   | Line NM44PA                              | Henderson Sta W to E & E to W capacity reduced to<br>0 for 5 day shutdown                                                            | Firm                             |
| S2T Pressure Test                  | Integrity Assessment              | Summer 2023       | Summer 2023       | TBD                                 | Line S2T                                 | Local production shut-in                                                                                                             | Local Production Only            |
| Concord Station Upgrades           | Compressor Station<br>Upgrades    | Summer 2023       | Summer 2023       | TBD                                 | Concord Compressor Station               | Concord S to N constraint limited to primary only for several days                                                                   | Non-Firm                         |
| MSW Station - FY2023/24            | Station Modernization             | 7/1/2023          | TBD               | TBD                                 | Mineral Springs Station                  | No scheduling impact expected                                                                                                        | None                             |
|                                    | Compressor Station<br>Upgrades    | 9/1/2023          | Early 2024        | Various                             | East Aurora Compressor<br>Station        | No scheduling impact expected                                                                                                        | None                             |
| Ellisburg Station Upgrades         | Compressor Station<br>Upgrades    | 9/1/2023          | Early 2024        | Various                             | Ellisburg Compressor Station             | No scheduling impact expected                                                                                                        | None                             |
| Marvindale Station Maintenance     | Compressor Station<br>Maintenance | September 2023    | September 2023    | 2                                   | Marvindale Compressor<br>Station         | No scheduling impact expected                                                                                                        | None                             |
| Limestone Storage - Fall Rock Test | Storage Maintenance               | Mid-November 2023 | Mid-November 2023 | 10                                  | Limestone Storage                        | Limestone High Pressure East (LIMESTONE EAST)<br>capacity reduced to 0                                                               | Non-Firm                         |
| CM40S ILI                          | Integrity Assessment              | TBD               | TBD               | TBD                                 | Holland Storage                          | No scheduling impact expected                                                                                                        | None                             |
| CM40S                              | Pipeline Replacements             | TBD               | TBD               | TBD                                 | Holland Storage                          | No scheduling impact expected                                                                                                        | None                             |
| C49S East                          | Pipeline Replacements             | TBD               | TBD               | TBD                                 | Colden Storage                           | No scheduling impact expected                                                                                                        | None                             |
| EE15 Pigging Improvements          | Pipeline Replacements             | TBD               | TBD               | TBD                                 | Line EE15                                | Limestone High Pressure East (LIMESTONE EAST)<br>capacity reduced to 0. Project <b>will not overlap</b> with<br>Hartzfelt/ EE16 work | Non-Firm                         |
| NM44NY ILI                         | Integrity Assessment              | TBD               | TBD               | TBD                                 | Line NM44NY                              | No scheduling impact expected                                                                                                        | None                             |