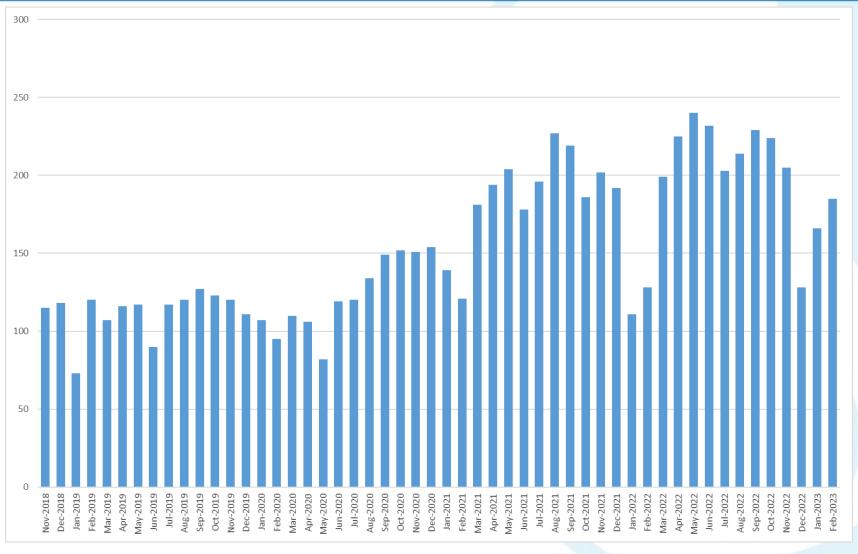

## Empire Connector South to North

#### Empire Connector South to North

Average Daily Scheduled by Month (MDth)