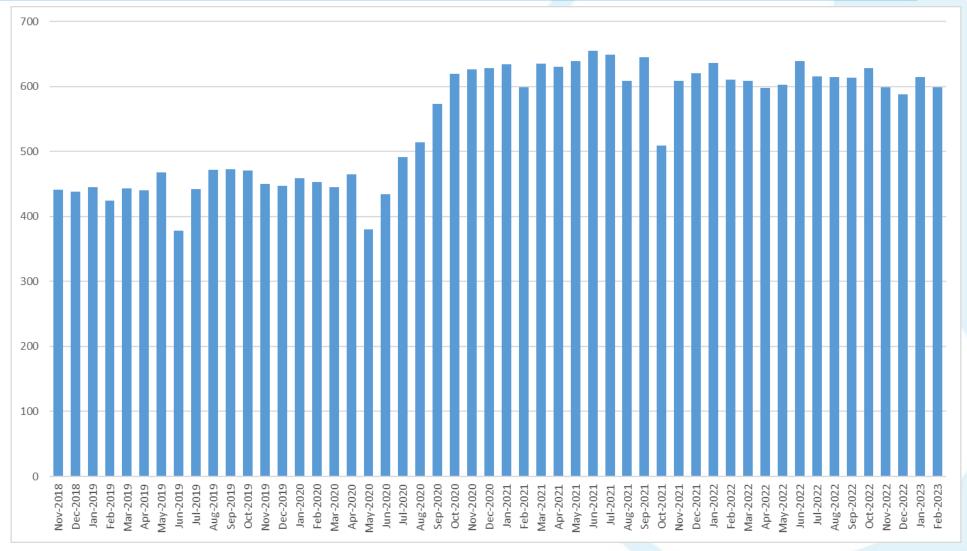

# Chippawa: Net Delivery to TC Energy

#### Chippawa: Net Delivery to TC Energy

Average Daily Net Scheduled Deliveries (-Receipts) by Month (MDth)