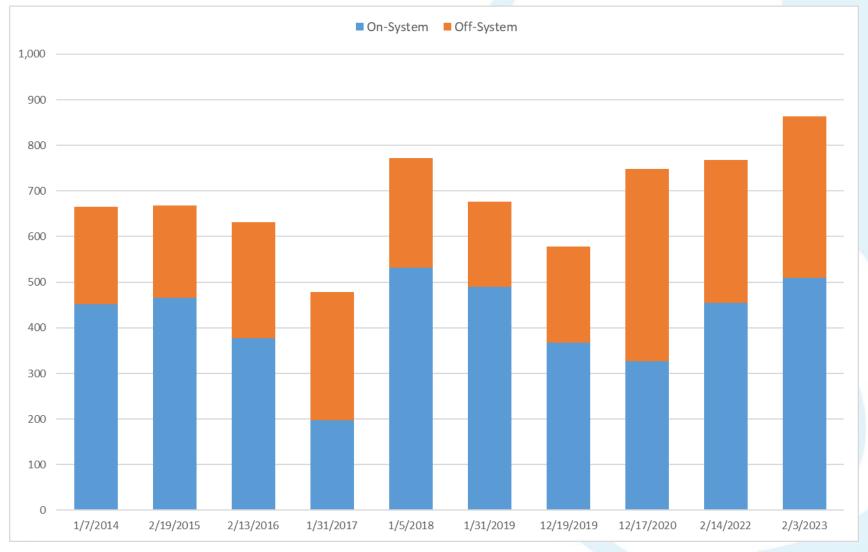

evel Impact |
|-----------------------------------------|-----------------------------------|-------------|-------------|-------------------------------------|----------------------------|--------------------------------------|----------------------------------|
|                                         | Compressor Station<br>Maintenance | March 2023  | March 2023  | 2                                   | Jackson Compressor Station | Connector S to N capacity restricted | Firm                             |
| Jackson Station Maintenance -<br>August | Compressor Station<br>Maintenance | August 2023 | August 2023 | 4                                   | Jackson Compressor Station | Connector S to N capacity restricted | Firm                             |

## Empire Peak Day Deliveries (MDth)



\*2/3/2023 based on preliminary data

## Empire Connector South to North



#### Empire Connector South to North



Average Daily Scheduled by Month (MDth)

# Chippawa: Net Delivery to TC Energy



#### Chippawa: Net Delivery to TC Energy



Average Daily Net Scheduled Deliveries (-Receipts) by Month (MDth)