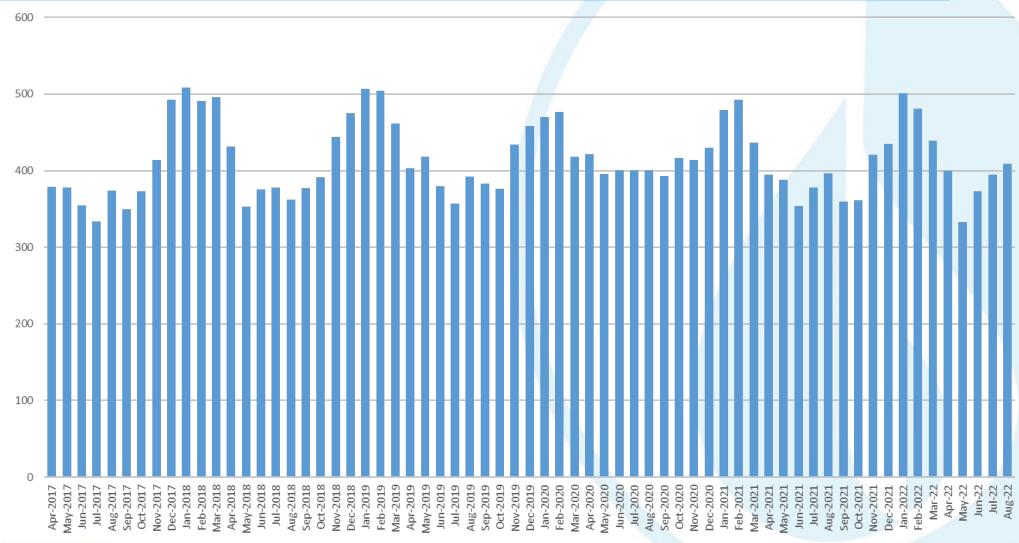

# **Storage Activities**

| <ul> <li>Top Gas Capacity</li> </ul>        | 77.2 BCF |
|---------------------------------------------|----------|
| <ul> <li>Starting Top Gas 4/1/22</li> </ul> | 19.4 BCF |
| <ul> <li>Injected through 9/1/22</li> </ul> | 35.3 BCF |
| • Top Gas 9/1/22                            | 54.7 BCF |

# NFGSC Top Gas Storage Inventory (MMCF)