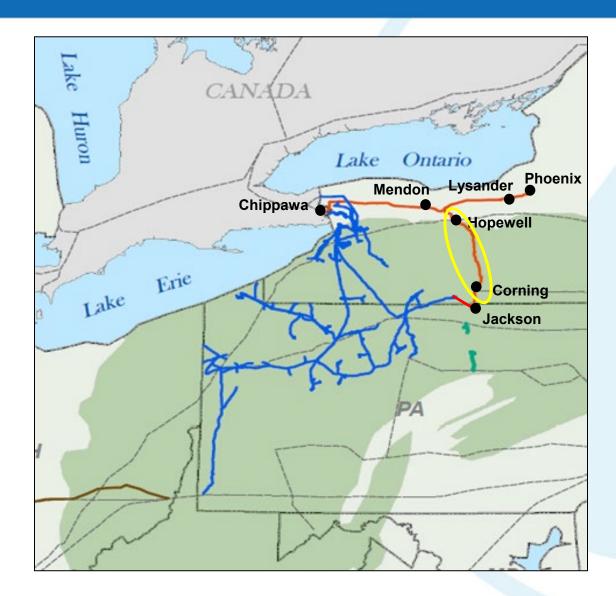

-----------|----------|
| <ul> <li>Starting Top Gas 4/1/22</li> </ul> | 19.4 BCF |
| <ul> <li>Injected through 9/1/22</li> </ul> | 35.3 BCF |
| • Top Gas 9/1/22                            | 54.7 BCF |



# NFGSC Top Gas Storage Inventory (MMCF)





### NFGSC Line X South to North





### NFGSC Line X South to North





**Empire System Overview** 

### Fall 2022 Empire System Overview

### Weather and Throughput Statistics

| • Summer Operations 4/1/22-9 | 9/3U/Z |  |
|------------------------------|--------|--|
|------------------------------|--------|--|

- Average Degree Day 2022
   5.1
- Average Degree Day 20215.3
- Normal Degree Day
   5.4
- Throughput 4/1/21-9/30/22 115 BCF
- Peak Throughput 6/29/22
   680 mmcf Total
  - 120 mmcf Power Gen



# **Empire Connector South to North**





## **Empire Connector South to North**





# Chippawa: Delivery to TC Energy





## Chippawa: Net Delivery to TC Energy



**2022 Completed Work** 

## 2022 NFGSC and Empire Completed Work

#### **NFGSC**

- Line YM224/XS/YM50 ILIs
  - Significant interruption of Line X
  - 5 days during May & July 2022
- Line K Hydrotest/Replacements
  - Remediated and assessed several sections of line K

#### Empire

- New Victor to Phoenix Station ILI
  - No impact to firm services
  - 3 days during August 2022