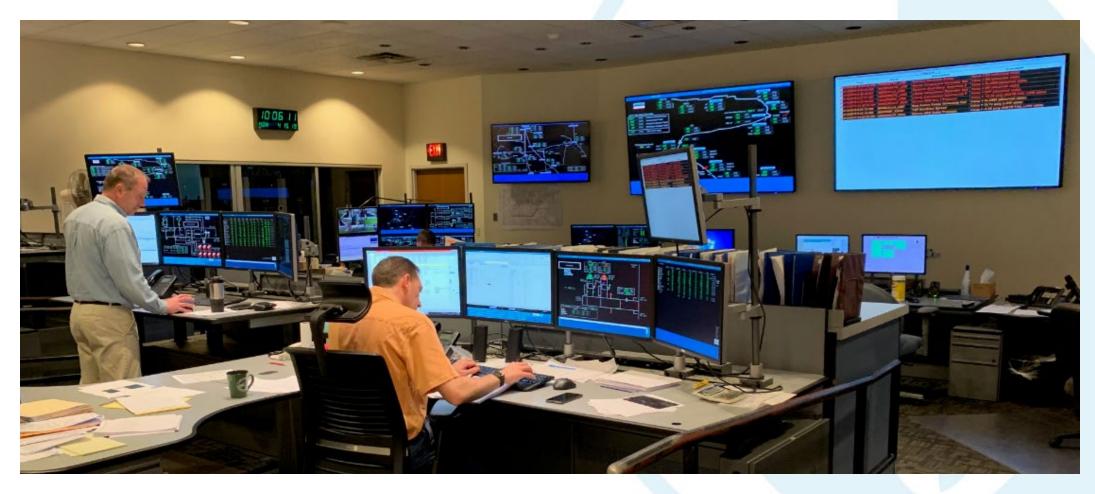

# **Storage Activities**

| <ul> <li>Top Gas Capacity</li> </ul>        | 77.2 BCF |
|---------------------------------------------|----------|
| <ul> <li>Starting Top Gas 4/1/22</li> </ul> | 19.4 BCF |
| <ul> <li>Injected through 9/1/22</li> </ul> | 35.3 BCF |
| • Top Gas 9/1/22                            | 54.7 BCF |

# NFGSC Top Gas Storage Inventory (MMCF)