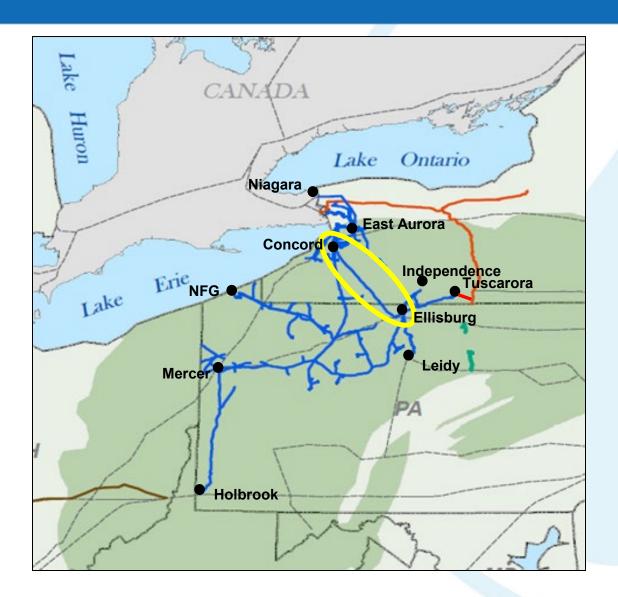

### NFGSC Line X South to North

### NFGSC Line X South to North

**Empire System Overview** 