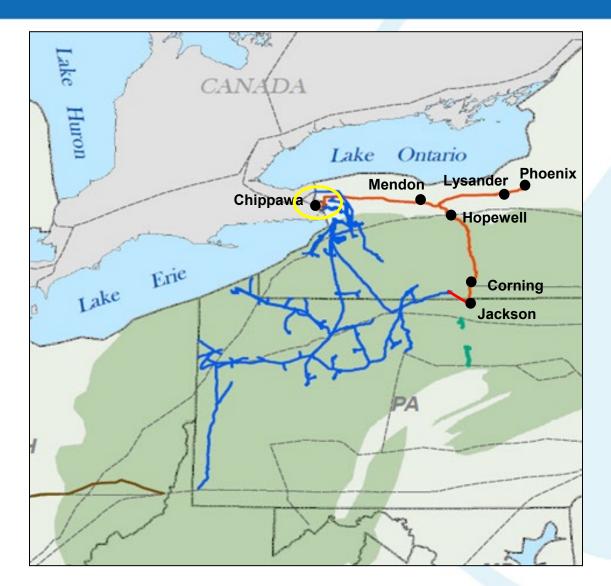

### NFGSC Line X South to North

### NFGSC Line X South to North

**Empire System Overview** 

# **Empire Connector South to North**

## **Empire Connector South to North**