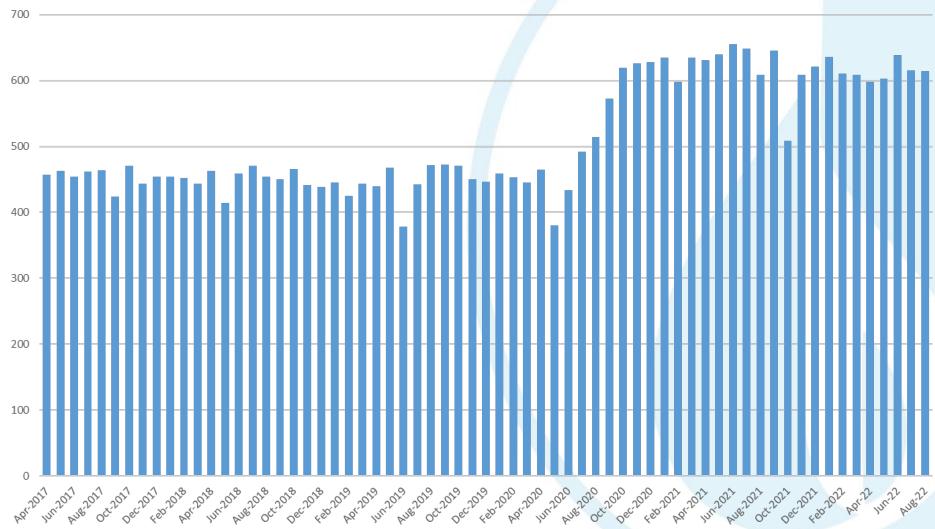

Top Gas 4/1/22</li> </ul> | 19.4 BCF |
| <ul> <li>Injected through 9/1/22</li> </ul> | 35.3 BCF |
| • Top Gas 9/1/22                            | 54.7 BCF |



# NFGSC Top Gas Storage Inventory (MMCF)





### NFGSC Line X South to North





### NFGSC Line X South to North





**Empire System Overview** 

### Fall 2022 Empire System Overview

### Weather and Throughput Statistics

| • Summer Operations 4/1/22-9 | 9/3U/Z |  |
|------------------------------|--------|--|
|------------------------------|--------|--|

- Average Degree Day 2022
   5.1
- Average Degree Day 20215.3
- Normal Degree Day
   5.4
- Throughput 4/1/21-9/30/22 115 BCF
- Peak Throughput 6/29/22
   680 mmcf Total
  - 120 mmcf Power Gen



# **Empire Connector South to North**





## **Empire Connector South to North**





# Chippawa: Delivery to TC Energy





## Chippawa: Net Delivery to TC Energy



**2022 Completed Work** 

## 2022 NFGSC and Empire Completed Work

#### **NFGSC**

- Line YM224/XS/YM50 ILIs
  - Significant interruption of Line X
  - 5 days during May & July 2022
- Line K Hydrotest/Replacements
  - Remediated and assessed several sections of line K

#### Empire

- New Victor to Phoenix Station ILI
  - No impact to firm services
  - 3 days during August 2022