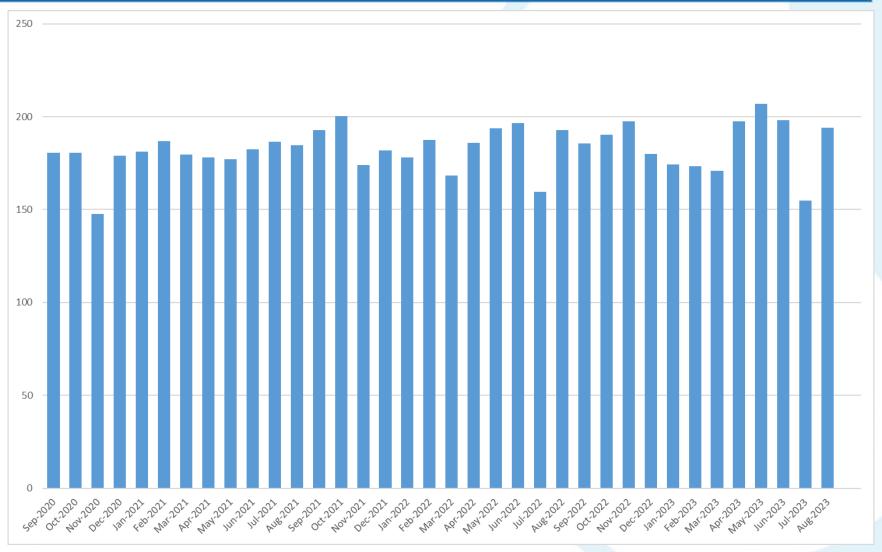

## NFGSC Line N South to North

### NFGSC Line N South to North

Average Daily Scheduled by Month (MDth)