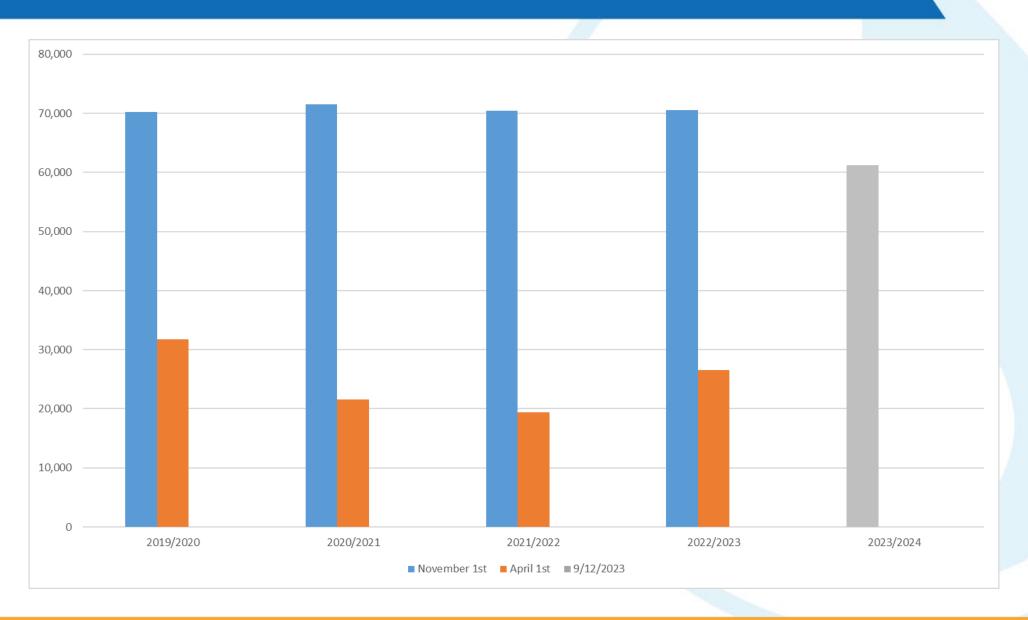

## NFGSC Line X South to North

### NFGSC Line X South to North

Average Daily Scheduled by Month (MDth)