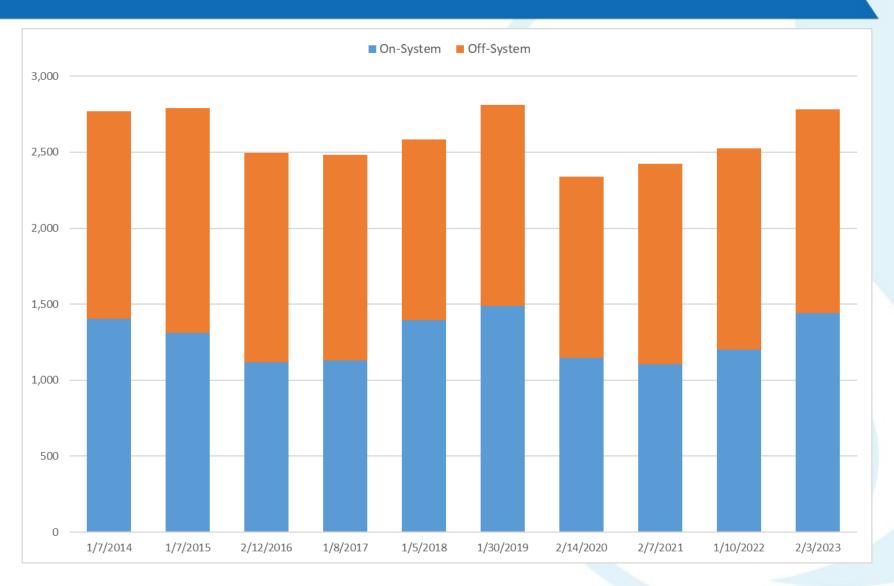

| None                             |
| C49S East                                                   | Pipeline Replacements                          | Fall 2023         | Fall 2023         | TBD                                 | Colden Storage                            | No scheduling impact expected                                                         | None                             |
| Limestone Storage - Fall Rock Test                          | Storage Maintenance                            | Mid-November 2023 | Mid-November 2023 | 10                                  | Limestone Storage                         | Limestone High Pressure East (LIMESTONE EAST) capacity reduced to 0                   | Non-Firm                         |

# NFGSC Peak Day Deliveries (MDth)



# NFGSC Top Gas Storage Inventory (MMCF)



## NFGSC Line X South to North



### NFGSC Line X South to North



Average Daily Scheduled by Month (MDth)

## NFGSC Line N South to North



### NFGSC Line N South to North



Average Daily Scheduled by Month (MDth)