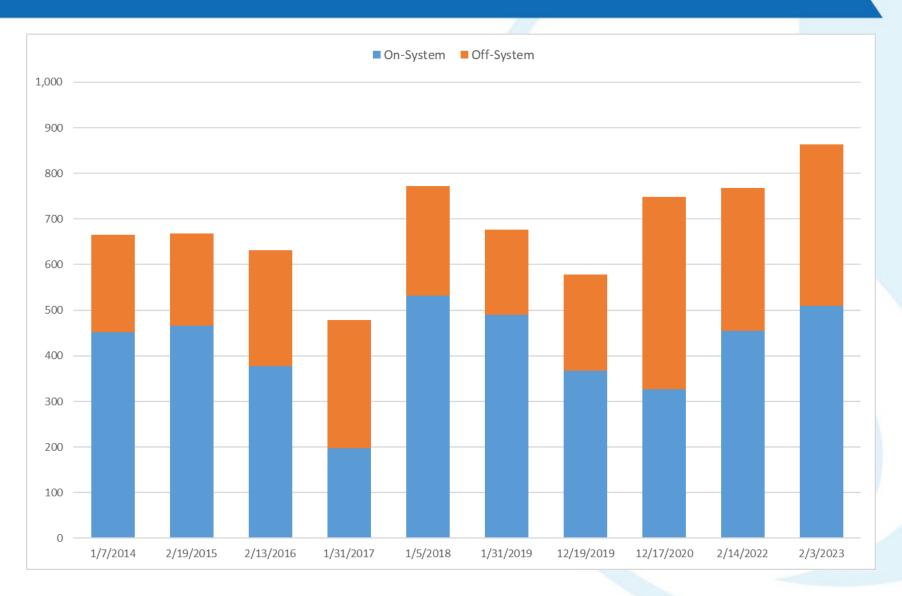

Service Level Impact |
|-----------------------------------------|-----------------------------------|-------------|-------------|-------------------------------------|----------------------------|--------------------------------------|-------------------------------|
| Jackson Station Maintenance -<br>March  | Compressor Station<br>Maintenance | March 2023  | March 2023  | 2                                   | Jackson Compressor Station | Connector S to N capacity restricted | Firm                          |
| Jackson Station Maintenance -<br>August | Compressor Station<br>Maintenance | August 2023 | August 2023 | 4                                   | Jackson Compressor Station | Connector S to N capacity restricted | Firm                          |

# Empire Peak Day Deliveries (MDth)



#### **Empire Connector South to North**



#### **Empire Connector South to North**



# Chippawa: Net Delivery to TC Energy



#### Chippawa: Net Delivery to TC Energy



Average Daily Net Scheduled Deliveries (-Receipts) by Month (MDth)