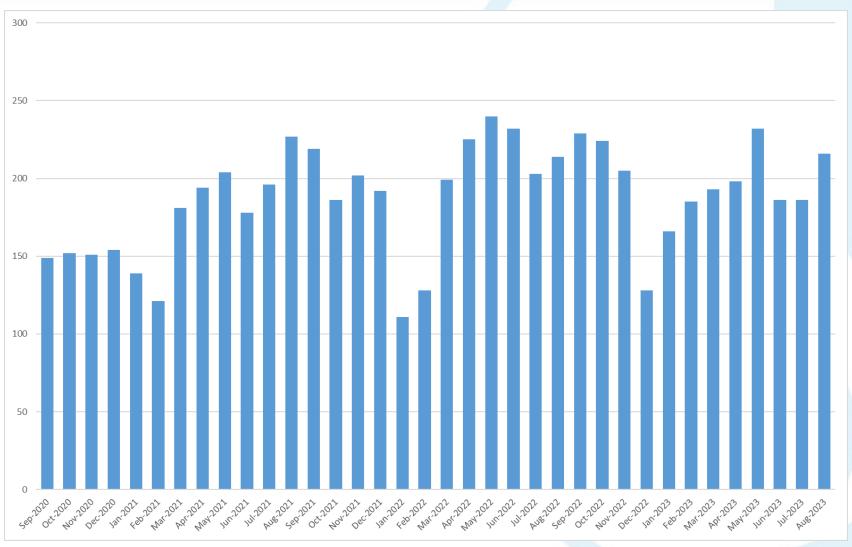

# Chippawa: Net Delivery to TC Energy

#### Chippawa: Net Delivery to TC Energy

Average Daily Net Scheduled Deliveries (-Receipts) by Month (MDth)