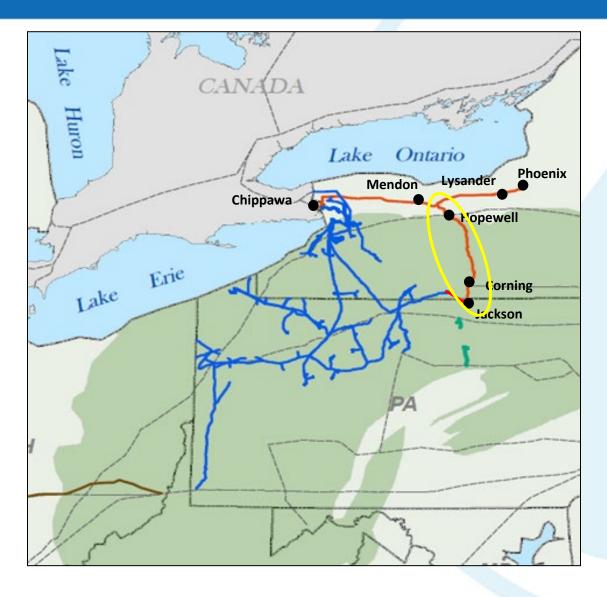

----------------------|-----------------------------------|-------------|-------------|-------------------------------------|----------------------------|--------------------------------------|-------------------------------|
| Jackson Station Maintenance -<br>March  | Compressor Station<br>Maintenance | March 2023  | March 2023  | 2                                   | Jackson Compressor Station | Connector S to N capacity restricted | Firm                          |
| Jackson Station Maintenance -<br>August | Compressor Station<br>Maintenance | August 2023 | August 2023 | 4                                   | Jackson Compressor Station | Connector S to N capacity restricted | Firm                          |

# Empire Peak Day Deliveries (MDth)



#### **Empire Connector South to North**



#### **Empire Connector South to North**



# Chippawa: Net Delivery to TC Energy



#### Chippawa: Net Delivery to TC Energy



Average Daily Net Scheduled Deliveries (-Receipts) by Month (MDth)