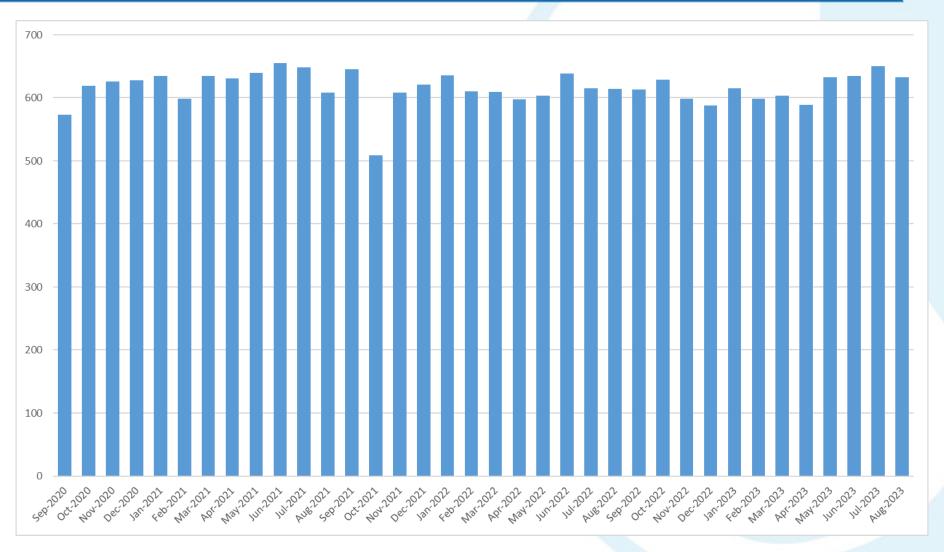

# Chippawa: Net Delivery to TC Energy

#### Chippawa: Net Delivery to TC Energy

Average Daily Net Scheduled Deliveries (-Receipts) by Month (MDth)